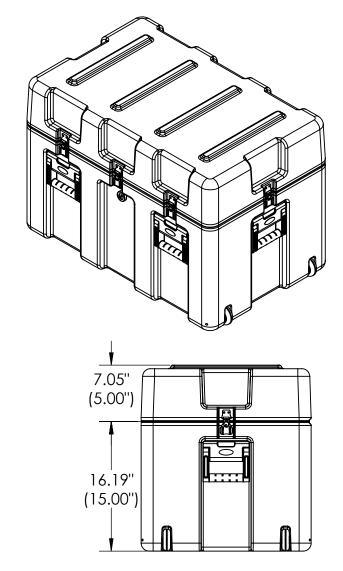

| Case Series: | 3R Series | Dimensions (for reference only) |               |               |         |                |
|--------------|-----------|---------------------------------|---------------|---------------|---------|----------------|
| Case part#   | 3R3018-20 |                                 | Length        | Width         | Overall | Base / Lid     |
|              |           |                                 | left to right | front to back | height  | height         |
| Weight:      |           | Exterior                        | 33.25"        | 21.25"        | 23.24"  | 16.19" - 7.05" |
|              |           | Inerior                         | 30.06"        | 18.14"        | 20.10"  | 15.00" - 5.00" |

## NOTE: DIMENSIONS IN (X.XX) ARE ID