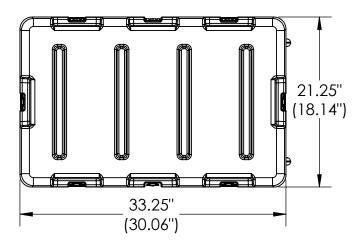

| Case Series: | 3R Series | Dimensions (for reference only) |               |               |         |                |
|--------------|-----------|---------------------------------|---------------|---------------|---------|----------------|
| Case part#   | 3R3018-20 |                                 | Length        | Width         | Overall | Base / Lid     |
|              |           |                                 | left to right | front to back | height  | height         |
| Weight:      |           | Exterior                        | 33.25"        | 21.25"        | 23.24"  | 16.19" - 7.05" |
|              |           | Inerior                         | 30.06"        | 18.14"        | 20.10"  | 15.00" - 5.00" |

## NOTE: DIMENSIONS IN (X.XX) ARE ID