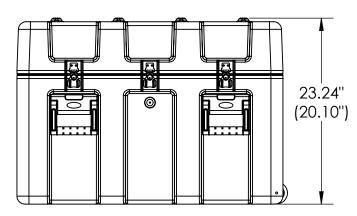

| Case Series: | 3R Series | Dimensions (for reference only) |               |               |         |                |
|--------------|-----------|---------------------------------|---------------|---------------|---------|----------------|
| Case part#   | 3R3018-20 |                                 | Length        | Width         | Overall | Base / Lid     |
|              |           |                                 | left to right | front to back | height  | height         |
| Weight:      |           | Exterior                        | 33.25"        | 21.25"        | 23.24"  | 16.19" - 7.05" |
|              |           | Inerior                         | 30.06"        | 18.14"        | 20.10"  | 15.00" - 5.00" |